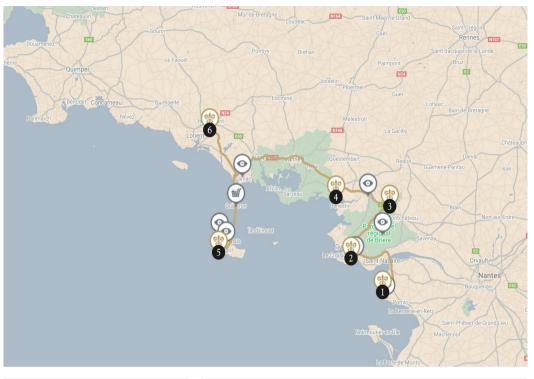

## My Route du Bonheur... - Suggestions of itineraries to discover the world...



#### ROUTES DU BONHEUR South Brittany, views of the sea

It is a journey that starts on the well-named Côte d'Amour before going up the coast of southern Brittany. At the mouth of the Loire, the river finally flows out past the Atlantic shore. Here you can stroll along beaches and creeks frequented by lovers of the seashore, admire the mirrored salt marshes, get lost in markets with the air of an auction, or explore the heart of an inland sea that reinvents itself with each tide. All these ocean delights are prolonged in culinary fashion with delicious Bouchot mussels, oysters, fish, and other shellfish.



7 NIGHTS
from
US\$ 1,869.69\*

A concierge is at your service: +1 800 735 2478 \*

<sup>\*</sup> Prix Total communiqué à titre indicatif au 05/20/2024, calculé sur la base de 2 personnes en chambre double pour un séjour du nombrede nuits indiqué sur cette page par établissement, hors activités conseillées, hors établissements non réservables en ligne et hors restaurants.

\*\* Prix d'un appel local.





# 1 LA PLAINE SUR MER — 1 NIGHT

(1 property available)

## Anne de Bretagne

**Restaurant and hotel on the seafront.** On the sand dunes, facing the charming port of La Gravette, Anne de Bretagne is a contemporary villa, perfectly placed to enjoy the best of Brittany. There are breath-taking views over the ocean from the suites and the Italian-style terraces. In the excellent restaurant