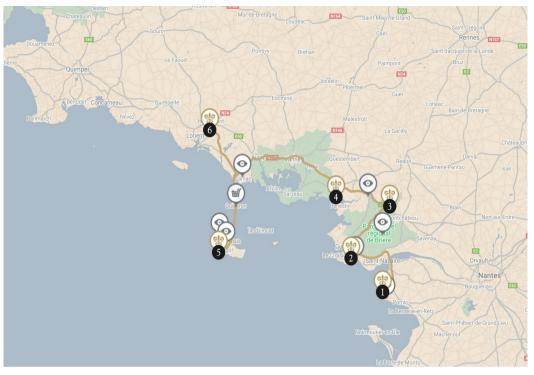

## My Route du Bonheur... - Suggestions of itineraries to discover the world...

# 1 LA PLAINE SUR MER — 1 NIGHT

(1 property available)

## 2 LA BAULE — 1 NIGHT

(1 property available)

# 5 BANGOR (BELLE-ILE-EN-MER) — 2 NIGHTS

(1 property available)

## 6 KERVIGNAC — 1 NIGHT

(1 property available)