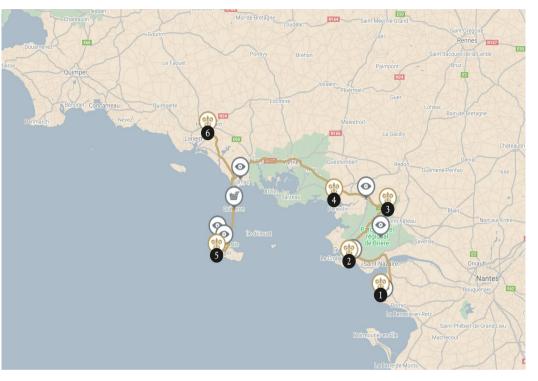

## My Route du Bonheur... - Suggestions of itineraries to discover the world...



## **ROUTES DU BONHEUR South Brittany, views of the sea**

It is a journey that starts on the well-named Côte d'Amour before going up the coast of southern Brittany. At the mouth of the Loire, the river finally flows out past the Atlantic shore. Here you can stroll along beaches and creeks frequented by lovers of the seashore, admire the mirrored salt marshes, get lost in markets with the air of an auction, or explore the heart of an inland sea that reinvents itself with each tide. All these ocean delights are prolonged in culinary fashion with delicious Bouchot mussels, oysters, fish, and other shellfish.



7 NIGHTS
from
US\$ 1,869.69\*

A concierge is at your service: +1 800 735 2478 \*

<sup>\*</sup> Prix Total communiqué à titre indicatif au 05/19/2024, calculé sur la base de 2 personnes en chambre double pour un séjour du nombrede nuits indiqué sur cette page par établissement, hors activités conseillées, hors établissements non réservables en ligne et hors restaurants.

\*\* Prix d'un appel local.





# 1 LA PLAINE SUR MER — 1 NIGHT

(1 property available)

## Anne de Bretagne

**Restaurant and hotel on the seafront.** On the sand dunes, facing the charming port of La Gravette, Anne de Bretagne is a contemporary villa, perfectly placed to enjoy the best of Brittany. There are breath-taking views over the ocean from the suites and the Italian-style terraces. In the excellent restaurant