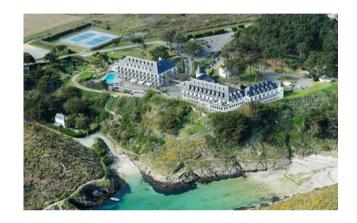

# 5 BANGOR (BELLE-ILE-EN-MER) — 2 NIGHTS

(1 property available)

## Castel Clara Thalasso & Spa

**Hotel and restaurant on the seafront.** The secluded island of Belle-Île-en-Mer is the ideal setting for a restorative getaway. You reach this aptly named "beautiful island at sea" by boat, with its rocky coves with turquoise water, blooming hills and pastel-hued ports. Castel Clara Thalasso & Spa overlooks with its two buildings inspired by Belle-Île the picturesque Goulphar Bay, where the Impressionist Claude Monet liked to paint his magical landscapes. Marvel at the views of the Aiguilles de Port-Coton, a series of sculptural rocky formations jutting out in the middle of the ocean, savour the delights of seafood cuisine, or head to the thalassotherapy centre or spa to discover the new Ludique & Design pool.