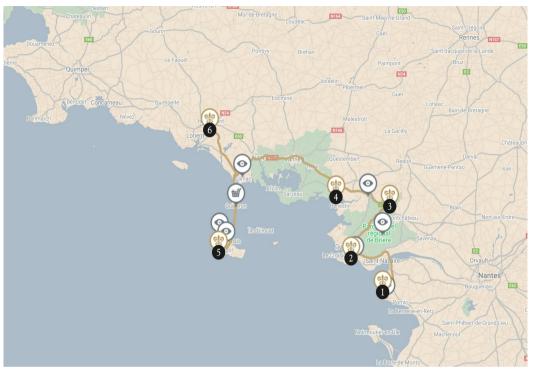

## My Route du Bonheur... - Suggestions of itineraries to discover the world...

# 1 LA PLAINE SUR MER — 1 NIGHT

(1 property available)

## 2 LA BAULE — 1 NIGHT

(1 property available)

# 5 BANGOR (BELLE-ILE-EN-MER) — 2 NIGHTS

(1 property available)

## 6 KERVIGNAC — 1 NIGHT

(1 property available)