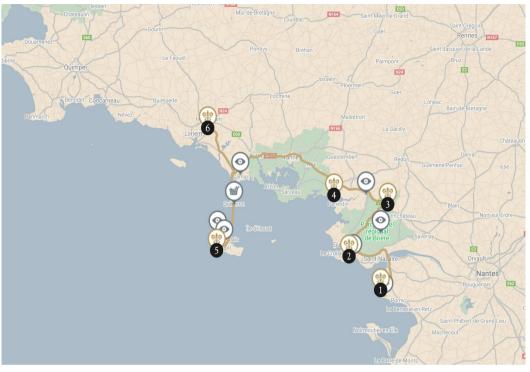

### My Route du Bonheur... - Suggestions of itineraries to discover the world...

# 1 LA PLAINE SUR MER — 1 NIGHT

(1 property available)

## 2 LA BAULE — 1 NIGHT

(1 property available)

(1 property available)

#### Close to the property

- Stroll in Rochefort-en-Terre, one of the most Beautiful Villages in France
- Discover Brière Regional Natural Park

A concierge is at your service:

+1 800 735 2478 \*

(1 property available)

# 5 BANGOR (BELLE-ILE-EN-MER) — 2 NIGHTS

(1 property available)

## 6 KERVIGNAC — 1 NIGHT

(1 property available)