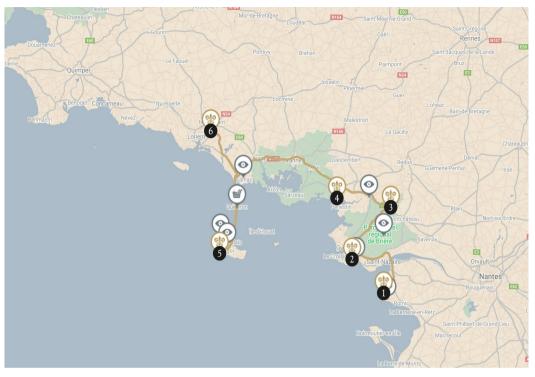

# 1 LA PLAINE SUR MER — 1 NIGHT

(1 property available)

## 2 LA BAULE — 1 NIGHT

(1 property available)

# 5 BANGOR (BELLE-ILE-EN-MER) — 2 NIGHTS

(1 property available)

## 6 KERVIGNAC — 1 NIGHT

(1 property available)