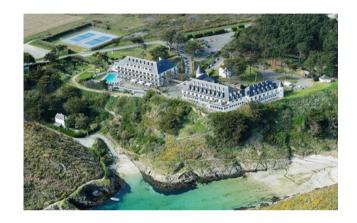

### Castel Clara Thalasso & Spa

**Hotel and restaurant on the seafront.** The secluded island of Belle-Île-en-Mer is the ideal setting for a restorative getaway. You reach this aptly named "beautiful island at sea" by boat, with its rocky coves with turquoise water, blooming hills and pastel-hued ports. Castel Clara Thalasso & Spa overlooks with its two buildings inspired by Belle-Île the picturesque Goulphar Bay, where the Impressionist Claude Monet liked to paint his magical landscapes. Marvel at the views of the Aiguilles de Port-Coton, a series of sculptural rocky formations jutting out in the middle of the ocean, savour the delights of seafood cuisine, or head to the thalassotherapy centre or spa to discover the new Ludique & Design pool.