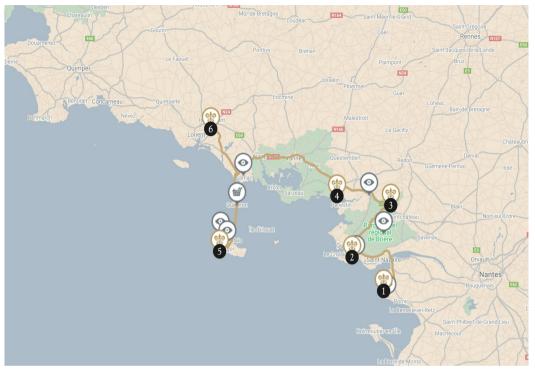

## My Route du Bonheur... - Suggestions of itineraries to discover the world...

# 1 LA PLAINE SUR MER — 1 NIGHT

(1 property available)

## 2 LA BAULE — 1 NIGHT

(1 property available)

(1 property available)

#### Close to the property

- Stroll in Rochefort-en-Terre, one of the most Beautiful Villages in France
- Discover Brière Regional Natural Park

A concierge is at your service:

+1 800 735 2478 \*

(1 property available)

# 5 BANGOR (BELLE-ILE-EN-MER) — 2 NIGHTS

(1 property available)

## 6 KERVIGNAC — 1 NIGHT

(1 property available)