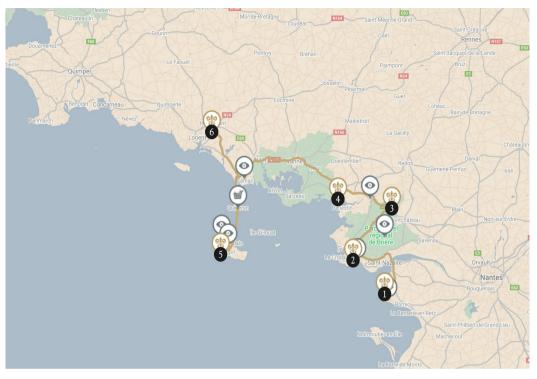

## My Route du Bonheur... - Suggestions of itineraries to discover the world...

# 1 LA PLAINE SUR MER — 1 NIGHT

(1 property available)

## 2 LA BAULE — 1 NIGHT

(1 property available)

# 5 BANGOR (BELLE-ILE-EN-MER) — 2 NIGHTS

(1 property available)

## 6 KERVIGNAC — 1 NIGHT

(1 property available)