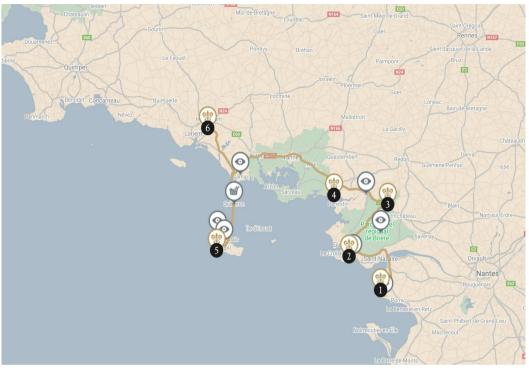

### My Route du Bonheur... - Suggestions of itineraries to discover the world...

# 1 LA PLAINE SUR MER — 1 NIGHT

(1 property available)

## 2 LA BAULE — 1 NIGHT

(1 property available)

# 5 BANGOR (BELLE-ILE-EN-MER) — 2 NIGHTS

(1 property available)

## 6 KERVIGNAC — 1 NIGHT

(1 property available)