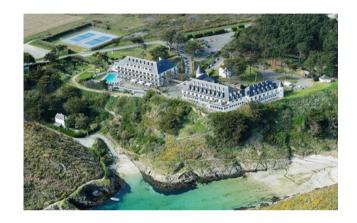

# 5 BANGOR (BELLE-ILE-EN-MER) — 2 NIGHTS

(1 property available)

### Castel Clara Thalasso & Spa

**Hotel and restaurant on the seafront.** The secluded island of Belle-Île-en-Mer is the ideal setting for a restorative getaway. You reach this aptly named "beautiful island at sea" by boat, with its rocky coves with turquoise water, blooming hills and pastel-hued ports. Castel Clara Thalasso & Spa overlooks with its two buildings inspired by Belle-Île the picturesque Goulphar Bay, where the Impressionist Claude Monet liked to paint his magical landscapes. Marvel at the views of the Aiguilles de Port-Coton, a series of sculptural rocky formations jutting out in the middle of the ocean, savour the delights of seafood cuisine, or head to the thalassotherapy centre or spa to discover the new Ludique & Design pool.