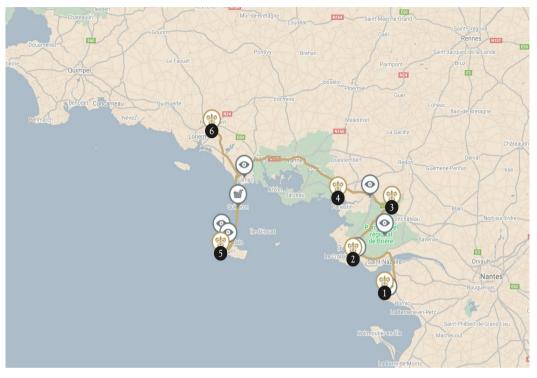

## My Route du Bonheur... - Suggestions of itineraries to discover the world...



#### ROUTES DU BONHEUR South Brittany, views of the sea

It is a journey that starts on the well-named Côte d'Amour before going up the coast of southern Brittany. At the mouth of the Loire, the river finally flows out past the Atlantic shore. Here you can stroll along beaches and creeks frequented by lovers of the seashore, admire the mirrored salt marshes, get lost in markets with the air of an auction, or explore the heart of an inland sea that reinvents itself with each tide. All these ocean delights are prolonged in culinary fashion with delicious Bouchot mussels, oysters, fish, and other shellfish.



7 NIGHTS
from
US\$ 1,798.47\*

A concierge is at your service: +1 800 735 2478 \*

<sup>\*</sup> Prix Total communiqué à titre indicatif au 05/05/2024, calculé sur la base de 2 personnes en chambre double pour un séjour du nombrede nuits indiqué sur cette page par établissement, hors activités conseillées, hors établissements non réservables en ligne et hors restaurants.

\*\* Prix d'un appel local.





# 1 LA PLAINE SUR MER — 1 NIGHT

(1 property available)

## Anne de Bretagne

**Restaurant and hotel on the seafront.** On the sand dunes, facing the charming port of La Gravette, Anne de Bretagne is a contemporary villa, perfectly placed to enjoy the best of Brittany. There are breath-taking views over the ocean from the suites and the Italian-style terraces. In the excellent restaurant