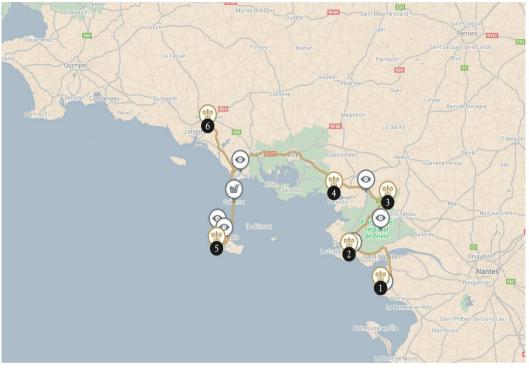

### My Route du Bonheur... - Suggestions of itineraries to discover the world...