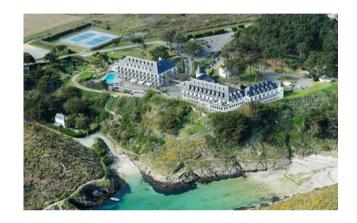

### Castel Clara Thalasso & Spa

**Hotel and restaurant on the seafront.** The secluded island of Belle-Île-en-Mer is the ideal setting for a restorative getaway. You reach this aptly named "beautiful island at sea" by boat, with its rocky coves with turquoise water, blooming hills and pastel-hued ports. Castel Clara Thalasso & Spa overlooks with its two buildings inspired by Belle-Île the picturesque Goulphar Bay, where the Impressionist Claude Monet liked to paint his magical landscapes. Marvel at the views of the Aiguilles de Port-Coton, a series of sculptural rocky formations jutting out in the middle of the ocean, savour the delights of seafood cuisine, or head to the thalassotherapy centre or spa to discover the new Ludique & Design pool.

#### Weekly closing:

Main Restaurant: lunch, Monday evening, Sunday evening (low season). "Le Café Clara": lunch and dinner from Tuesday to Saturday (low season).

Member Relais & Châteaux since 1982 Belle-Ile-en-Mer Port Goulphar 56360, Bangor (Belle-Ile-en-Mer) (Morbihan)