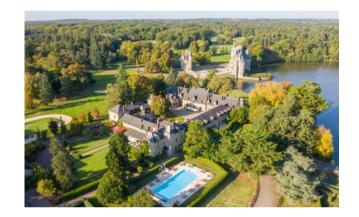

## Domaine de la Bretesche Golf & Spa

**Hotel and restaurant on a golf course.** The boundless charm of this estate works its magic as soon as you cross the gates. A 15th century castle nestles in the heart of magnificent parkland with ancient trees and outbuildings housing the guest rooms. Each of the rooms boasts an original décor and they all exude warmth, authenticity and sophistication: also the hallmark of the Chef's inventive cuisine at Le Montaigu, and of the décor of the bar in the former stable block which has preserved the ancient marble feed and water troughs. The Cour Carrée spa is a perfect haven of peace offering well-being and peace of mind and the 18-hole golf course, designed by Henry Cotton, provides superb views over the castle.

Member Relais & Châteaux since 2003 Domaine de la Bretesche 44780, Missillac (Loire-Atlantique)