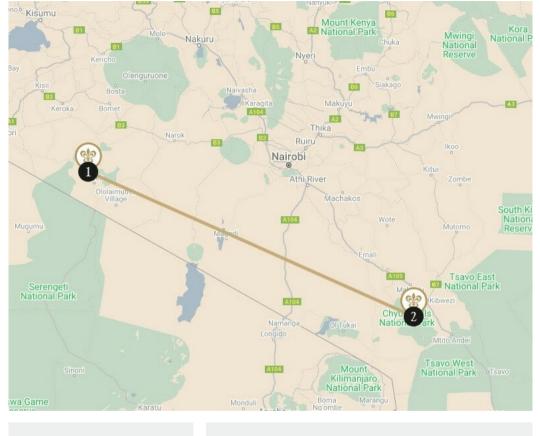

# 1 MAASAI MARA — 4 NIGHTS

## 2 CHYULU HILLS - AMBOSELI — 4 NIGHTS

(1 property available)