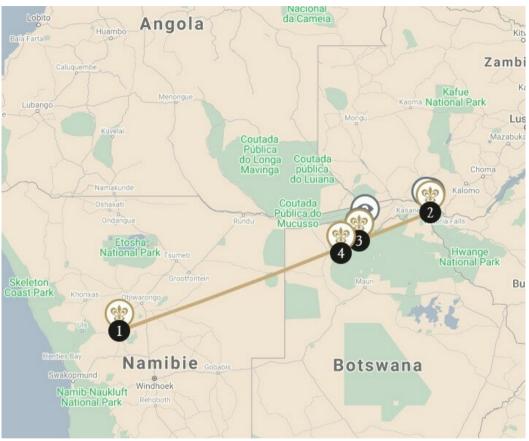

# ROUTES DU BONHEUR Desert Journey - from Namibia to Botswana, Victoria Falls and wildlife reserves

Your journey starts in Namibia and where the Namib Desert meets the rugged Damaraland mountains and valleys. Continue to Livingstone, Victoria Falls and kaleidoscopic views of the Zambezi River. Final stop Botswana - the Selinda Reserve, renowned for excellent leopard and wild dog populations, as well as some of the highest concentrations of elephant and buffalo in Africa. And into the heart of the Okavango's life-giving, watery environment, your private network of islands, called Duba.