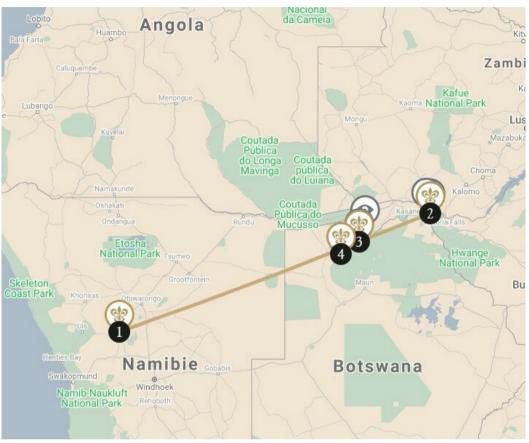

\*\* Prix d'un appel local.

OMARURU - NAMIBIA — 4 NIGHTS

(1 property available)

### Epako Safari Lodge & Spa

**Lodge and restaurant in a game reserve.** At the foot of the fiery red cliffs of the Erongo Mountains in Namibia, Epako Safari Lodge & Spa stands in the middle of an 11,000-hectare private reserve where over 2,000 animals and birds live. An exclusive lodge surrounded by beautifully manicured lawns — precursors to the sophisticated comfort that awaits inside — Epako includes watering holes where rhinos, giraffes, oryx, kudus, elands and sometime even cheetahs and leopards come to quench their thirst. Relish the chance to take in this moving sight from the terrace, as you enjoy a refined dinner and for those seeking a more active adventure, the certified guides will gladly take you with them on an unforgettable sundowner aperitif overlooking the Epako mountain range.

## 2 LIVINGSTONE - ZAMBIA — 2 NIGHTS

(1 property available)

## Royal Chundu - Luxury Zambezi Lodges

**Lodge and restaurant on a river.** Upstream from the Victoria Falls, on the banks of the powerful Zambezi River, you find paradise on earth. Royal Chundu, with its two magnificent lodges in the middle of the bush far from the madding crowd, is the place to enjoy peace and quiet in what remains as an untamed corner of the earth. The River Lodge is on the riverbank while the Island Lodge is located on an island, both offering spacious suites with a colonial décor reminiscent of the splendour of the times of the early explorers. Returning from their excursions, guests can sample divine spa treatments with natural African ingredients or enjoy Zambian cuisine, watching stars light up the sky over the river.

# 3 SELINDA RESERVE - BOTSWANA — 3 NIGHTS

(1 property available)

#### Great Plains Selinda

Lodge and restaurant in a private game reserve. Extending over 32,000 acres and linking the Okavango Delta to the Linyanti and Savute river systems, the private Selinda Reserve embodies Africa's true spirit and, more specifically, that of Botswana. Located within this remote wilderness are Great Plains Conservation's Selinda and Zarafa. Designed in an ecologically friendly manner, Zarafa Camp consists of large, sumptuously appointed tents, recreating the atmosphere of the very first safaris in their traditional style. Selinda Camp brilliantly synthesises the meeting of cultures thanks to its luxurious suites. In this exciting region, you will be able to appreciate the countless wonders of Botswana's wildlife; it's a veritable breeding ground for rare animals where nature has so much to offer. You'll have the great privilege of observing the famous lions featured in Birth of a Pride, the film directed by Derek and Beverley Joubert for National Geographic, as well as endangered African wild dogs, hippos bathing in the lagoons, and large herds of elephants grazing peacefully in the surrounding area. It is a magical show enriched by the most beautiful sunsets in the world.

## 4

## OKAVANGO DELTA - BOTSWANA — 3 NIGHTS

(1 property available)