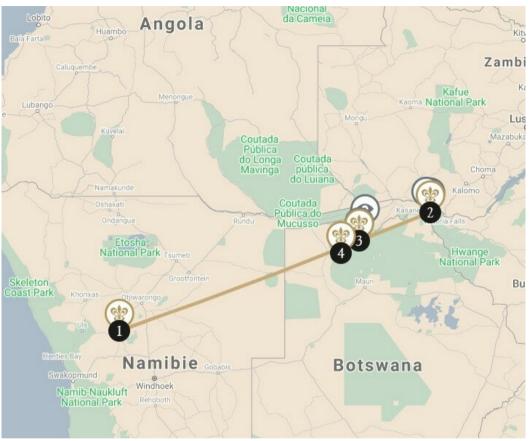

## ROUTES DU BONHEUR Desert Journey - from Namibia to Botswana, Victoria Falls and wildlife reserves

Your journey starts in Namibia and where the Namib Desert meets the rugged Damaraland mountains and valleys. Continue to Livingstone, Victoria Falls and kaleidoscopic views of the Zambezi River. Final stop Botswana - the Selinda Reserve, renowned for excellent leopard and wild dog populations, as well as some of the highest concentrations of elephant and buffalo in Africa. And into the heart of the Okavango's life-giving, watery environment, your private network of islands, called Duba.