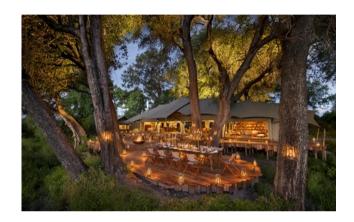

## **Duba Plains Camp**

**Lodge and restaurant in a private game reserve.** Duba Plains Camp offers guests a setting unlike any other, featuring woodlands, islands and flood plains that shelter thousands of animals, including interesting Kalahari species that enthusiasts come from afar to admire. Located in the heart of the Okavango Delta, in a private 77,000-acre reserve, you will find 5 luxury tents and one 2-bedroom private suite designed to blend into the landscape while also evoking a style of the 1920s. Extremely comfortable and slightly elevated, each one offers private swimming pools, outdoor salas, stunning views over the plains and water channels that can also be explored by 4x4 with a private guide. Great Plains Conservation, the camp's owner, is the only operator on this concession, thus giving guests exclusive access to this wild paradise.