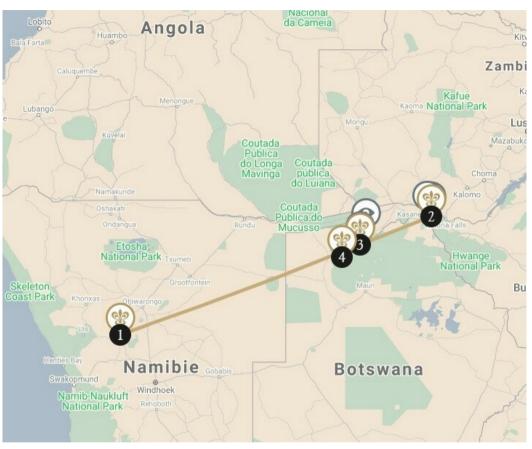

## ROUTES DU BONHEUR Desert Journey - from Namibia to Botswana, Victoria Falls and wildlife reserves

Your journey starts in Namibia and where the Namib Desert meets the rugged Damaraland mountains and valleys. Continue to Livingstone, Victoria Falls and kaleidoscopic views of the Zambezi River. Final stop Botswana - the Selinda Reserve, renowned for excellent leopard and wild dog populations, as well as some of the highest concentrations of elephant and buffalo in Africa. And into the heart of the Okavango's life-giving, watery environment, your private network of islands, called Duba.

### Epako Safari Lodge & Spa

**Lodge and restaurant in a game reserve.** At the foot of the fiery red cliffs of the Erongo Mountains in Namibia, Epako Safari Lodge & Spa stands in the middle of an 11,000-hectare private reserve where over 2,000 animals and birds live. An exclusive lodge surrounded by beautifully manicured lawns — precursors to the sophisticated comfort that awaits inside — Epako includes watering holes where rhinos, giraffes, oryx, kudus, elands and sometime even cheetahs and leopards come to quench their thirst. Relish the chance to take in this moving sight from the terrace, as you enjoy a refined dinner and for those seeking a more active adventure, the certified guides will gladly take you with them on an unforgettable sundowner aperitif overlooking the Epako mountain range.

## Royal Chundu - Luxury Zambezi Lodges

**Lodge and restaurant on a river.** Upstream from the Victoria Falls, on the banks of the powerful Zambezi River, you find paradise on earth. Royal Chundu, with its two magnificent lodges in the middle of the bush far from the madding crowd, is the place to enjoy peace and quiet in what remains as an untamed corner of the earth. The River Lodge is on the riverbank while the Island Lodge is located on an island, both offering spacious suites with a colonial décor reminiscent of the splendour of the times of the early explorers. Returning from their excursions, guests can sample divine spa treatments with natural African ingredients or enjoy Zambian cuisine, watching stars light up the sky over the river.

#### Great Plains Selinda

Lodge and restaurant in a private game reserve. Extending over 32,000 acres and linking the Okavango Delta to the Linyanti and Savute river systems, the private Selinda Reserve embodies Africa's true spirit and, more specifically, that of Botswana. Located within this remote wilderness are Great Plains Conservation's Selinda and Zarafa. Designed in an ecologically friendly manner, Zarafa Camp consists of large, sumptuously appointed tents, recreating the atmosphere of the very first safaris in their traditional style. Selinda Camp brilliantly synthesises the meeting of cultures thanks to its luxurious suites. In this exciting region, you will be able to appreciate the countless wonders of Botswana's wildlife; it's a veritable breeding ground for rare animals where nature has so much to offer. You'll have the great privilege of observing the famous lions featured in Birth of a Pride, the film directed by Derek and Beverley Joubert for National Geographic, as well as endangered African wild dogs, hippos bathing in the lagoons, and large herds of elephants grazing peacefully in the surrounding area. It is a magical show enriched by the most beautiful sunsets in the world.

## **Duba Plains Camp**

**Lodge and restaurant in a private game reserve.** Duba Plains Camp offers guests a setting unlike any other, featuring woodlands, islands and flood plains that shelter thousands of animals, including interesting Kalahari species that enthusiasts come from afar to admire. Located in the heart of the Okavango Delta, in a private 77,000-acre reserve, you will find 5 luxury tents and one 2-bedroom private suite designed to blend into the landscape while also evoking a style of the 1920s. Extremely comfortable and slightly elevated, each one offers private swimming pools, outdoor salas, stunning views over the plains and water channels that can also be explored by 4x4 with a private guide. Great Plains Conservation, the camp's owner, is the only operator on this concession, thus giving guests exclusive access to this wild paradise.