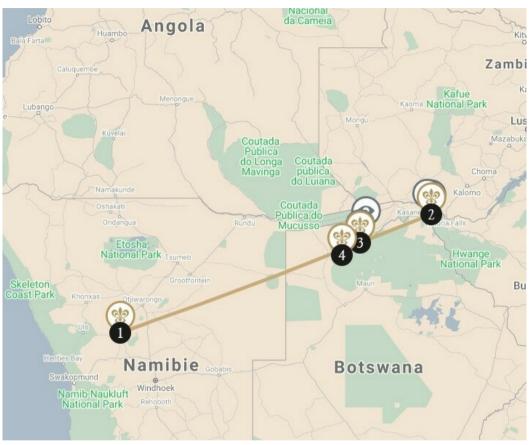

### **My Route du Bonheur... -** Suggestions of itineraries to discover the world...

## ROUTES DU BONHEUR Desert Journey - from Namibia to Botswana, Victoria Falls and wildlife reserves

Your journey starts in Namibia and where the Namib Desert meets the rugged Damaraland mountains and valleys. Continue to Livingstone, Victoria Falls and kaleidoscopic views of the Zambezi River. Final stop Botswana - the Selinda Reserve, renowned for excellent leopard and wild dog populations, as well as some of the highest concentrations of elephant and buffalo in Africa. And into the heart of the Okavango's life-giving, watery environment, your private network of islands, called Duba.