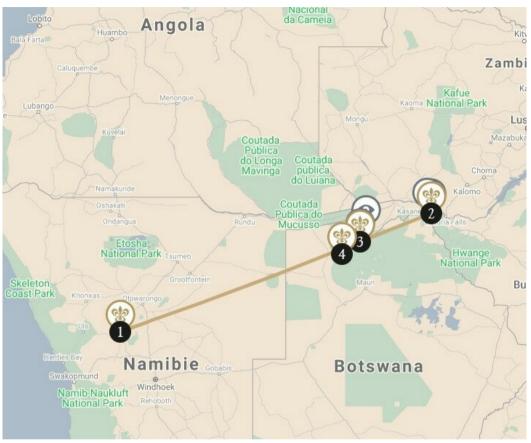

## ROUTES DU BONHEUR Desert Journey - from Namibia to Botswana, Victoria Falls and wildlife reserves

Your journey starts in Namibia and where the Namib Desert meets the rugged Damaraland mountains and valleys. Continue to Livingstone, Victoria Falls and kaleidoscopic views of the Zambezi River. Final stop Botswana - the Selinda Reserve, renowned for excellent leopard and wild dog populations, as well as some of the highest concentrations of elephant and buffalo in Africa. And into the heart of the Okavango's life-giving, watery environment, your private network of islands, called Duba.

\*\* Prix d'un appel local.

OMARURU - NAMIBIA — 4 NIGHTS

(1 property available)

## 2 LIVINGSTONE - ZAMBIA — 2 NIGHTS

(1 property available)

# 3 SELINDA RESERVE - BOTSWANA — 3 NIGHTS

(1 property available)

## 4

## OKAVANGO DELTA - BOTSWANA — 3 NIGHTS

(1 property available)