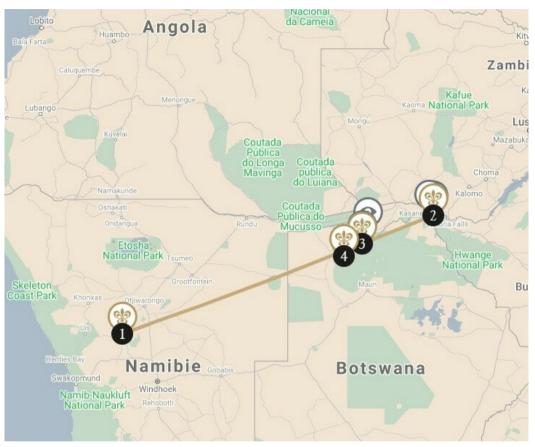

# ROUTES DU BONHEUR Desert Journey - from Namibia to Botswana, Victoria Falls and wildlife reserves

Your journey starts in Namibia and where the Namib Desert meets the rugged Damaraland mountains and valleys. Continue to Livingstone, Victoria Falls and kaleidoscopic views of the Zambezi River. Final stop Botswana - the Selinda Reserve, renowned for excellent leopard and wild dog populations, as well as some of the highest concentrations of elephant and buffalo in Africa. And into the heart of the Okavango's life-giving, watery environment, your private network of islands, called Duba.

\*\* Prix d'un appel local.

OMARURU - NAMIBIA — 4 NIGHTS

(1 property available)

# 2 LIVINGSTONE - ZAMBIA — 2 NIGHTS

(1 property available)

# 3 SELINDA RESERVE - BOTSWANA — 3 NIGHTS

(1 property available)

# 4

# OKAVANGO DELTA - BOTSWANA — 3 NIGHTS

(1 property available)