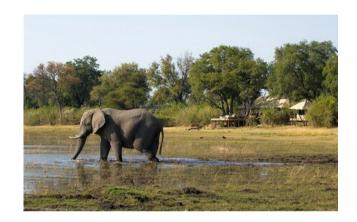

# ROUTES DU BONHEUR Desert Journey - from Namibia to Botswana, Victoria Falls and wildlife reserves

Your journey starts in Namibia and where the Namib Desert meets the rugged Damaraland mountains and valleys. Continue to Livingstone, Victoria Falls and kaleidoscopic views of the Zambezi River. Final stop Botswana - the Selinda Reserve, renowned for excellent leopard and wild dog populations, as well as some of the highest concentrations of elephant and buffalo in Africa. And into the heart of the Okavango's life-giving, watery environment, your private network of islands, called Duba.