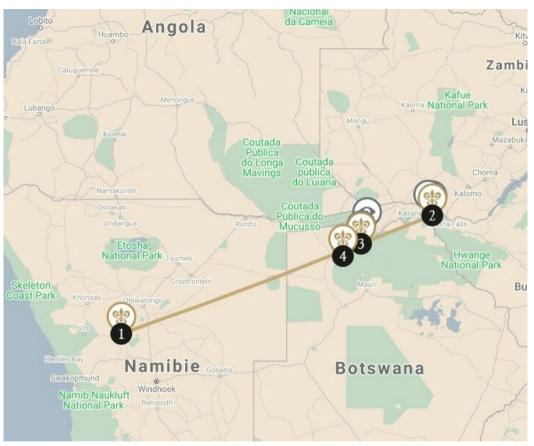

# ROUTES DU BONHEUR Desert Journey - from Namibia to Botswana, Victoria Falls and wildlife reserves

Your journey starts in Namibia and where the Namib Desert meets the rugged Damaraland mountains and valleys. Continue to Livingstone, Victoria Falls and kaleidoscopic views of the Zambezi River. Final stop Botswana - the Selinda Reserve, renowned for excellent leopard and wild dog populations, as well as some of the highest concentrations of elephant and buffalo in Africa. And into the heart of the Okavango's life-giving, watery environment, your private network of islands, called Duba.

### Epako Safari Lodge & Spa

**Lodge and restaurant in a game reserve.** At the foot of the fiery red cliffs of the Erongo Mountains in Namibia, Epako Safari Lodge & Spa stands in the middle of an 11,000-hectare private reserve where over 2,000 animals and birds live. An exclusive lodge surrounded by beautifully manicured lawns — precursors to the sophisticated comfort that awaits inside — Epako includes watering holes where rhinos, giraffes, oryx, kudus, elands and sometime even cheetahs and leopards come to quench their thirst. Relish the chance to take in this moving sight from the terrace, as you enjoy a refined dinner and for those seeking a more active adventure, the certified guides will gladly take you with them on an unforgettable sundowner aperitif overlooking the Epako mountain range.

### Royal Chundu - Luxury Zambezi Lodges

**Lodge and restaurant on a river.** Upstream from the Victoria Falls, on the banks of the powerful Zambezi River, you find paradise on earth. Royal Chundu, with its two magnificent lodges in the middle of the bush far from the madding crowd, is the place to enjoy peace and quiet in what remains as an untamed corner of the earth. The River Lodge is on the riverbank while the Island Lodge is located on an island, both offering spacious suites with a colonial décor reminiscent of the splendour of the times of the early explorers. Returning from their excursions, guests can sample divine spa treatments with natural African ingredients or enjoy Zambian cuisine, watching stars light up the sky over the river.

#### Great Plains Selinda

Lodge and restaurant in a private game reserve. Extending over 32,000 acres and linking the Okavango Delta to the Linyanti and Savute river systems, the private Selinda Reserve embodies Africa's true spirit and, more specifically, that of Botswana. Located within this remote wilderness are Great Plains Conservation's Selinda and Zarafa. Designed in an ecologically friendly manner, Zarafa Camp consists of large, sumptuously appointed tents, recreating the atmosphere of the very first safaris in their traditional style. Selinda Camp brilliantly synthesises the meeting of cultures thanks to its luxurious suites. In this exciting region, you will be able to appreciate the countless wonders of Botswana's wildlife; it's a veritable breeding ground for rare animals where nature has so much to offer. You'll have the great privilege of observing the famous lions featured in Birth of a Pride, the film directed by Derek and Beverley Joubert for National Geographic, as well as endangered African wild dogs, hippos bathing in the lagoons, and large herds of elephants grazing peacefully in the surrounding area. It is a magical show enriched by the most beautiful sunsets in the world.

### **Duba Plains Camp**

**Lodge and restaurant in a private game reserve.** Duba Plains Camp offers guests a setting unlike any other, featuring woodlands, islands and flood plains that shelter thousands of animals, including interesting Kalahari species that enthusiasts come from afar to admire. Located in the heart of the Okavango Delta, in a private 77,000-acre reserve, you will find 5 luxury tents and one 2-bedroom private suite designed to blend into the landscape while also evoking a style of the 1920s. Extremely comfortable and slightly elevated, each one offers private swimming pools, outdoor salas, stunning views over the plains and water channels that can also be explored by 4x4 with a private guide. Great Plains Conservation, the camp's owner, is the only operator on this concession, thus giving guests exclusive access to this wild paradise.