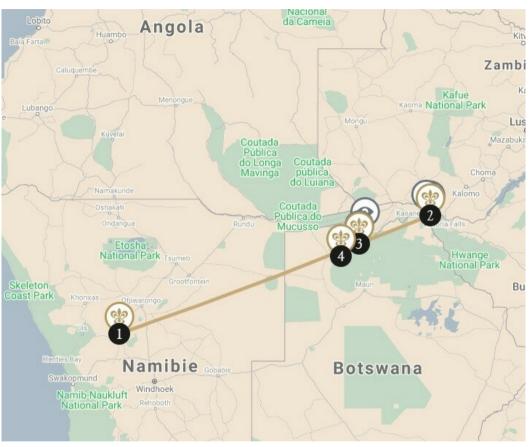

## ROUTES DU BONHEUR Desert Journey - from Namibia to Botswana, Victoria Falls and wildlife reserves

Your journey starts in Namibia and where the Namib Desert meets the rugged Damaraland mountains and valleys. Continue to Livingstone, Victoria Falls and kaleidoscopic views of the Zambezi River. Final stop Botswana - the Selinda Reserve, renowned for excellent leopard and wild dog populations, as well as some of the highest concentrations of elephant and buffalo in Africa. And into the heart of the Okavango's life-giving, watery environment, your private network of islands, called Duba.

### Epako Safari Lodge & Spa

**Lodge and restaurant in a game reserve.** At the foot of the fiery red cliffs of the Erongo Mountains in Namibia, Epako Safari Lodge & Spa stands in the middle of an 11,000-hectare private reserve where over 2,000 animals and birds live. An exclusive lodge surrounded by beautifully manicured lawns — precursors to the sophisticated comfort that awaits inside — Epako includes watering holes where rhinos, giraffes, oryx, kudus, elands and sometime even cheetahs and leopards come to quench their thirst. Relish the chance to take in this moving sight from the terrace, as you enjoy a refined dinner and for those seeking a more active adventure, the certified guides will gladly take you with them on an unforgettable sundowner aperitif overlooking the Epako mountain range.

## Royal Chundu - Luxury Zambezi Lodges

**Lodge and restaurant on a river.** Upstream from the Victoria Falls, on the banks of the powerful Zambezi River, you find paradise on earth. Royal Chundu, with its two magnificent lodges in the middle of the bush far from the madding crowd, is the place to enjoy peace and quiet in what remains as an untamed corner of the earth. The River Lodge is on the riverbank while the Island Lodge is located on an island, both offering spacious suites with a colonial décor reminiscent of the splendour of the times of the early explorers. Returning from their excursions, guests can sample divine spa treatments with natural African ingredients or enjoy Zambian cuisine, watching stars light up the sky over the river.

#### Great Plains Selinda

Lodge and restaurant in a private game reserve. Extending over 32,000 acres and linking the Okavango Delta to the Linyanti and Savute river systems, the private Selinda Reserve embodies Africa's true spirit and, more specifically, that of Botswana. Located within this remote wilderness are Great Plains Conservation's Selinda and Zarafa. Designed in an ecologically friendly manner, Zarafa Camp consists of large, sumptuously appointed tents, recreating the atmosphere of the very first safaris in their traditional style. Selinda Camp brilliantly synthesises the meeting of cultures thanks to its luxurious suites. In this exciting region, you will be able to appreciate the countless wonders of Botswana's wildlife; it's a veritable breeding ground for rare animals where nature has so much to offer. You'll have the great privilege of observing the famous lions featured in Birth of a Pride, the film directed by Derek and Beverley Joubert for National Geographic, as well as endangered African wild dogs, hippos bathing in the lagoons, and large herds of elephants grazing peacefully in the surrounding area. It is a magical show enriched by the most beautiful sunsets in the world.

## **Duba Plains Camp**

**Lodge and restaurant in a private game reserve.** Duba Plains Camp offers guests a setting unlike any other, featuring woodlands, islands and flood plains that shelter thousands of animals, including interesting Kalahari species that enthusiasts come from afar to admire. Located in the heart of the Okavango Delta, in a private 77,000-acre reserve, you will find 5 luxury tents and one 2-bedroom private suite designed to blend into the landscape while also evoking a style of the 1920s. Extremely comfortable and slightly elevated, each one offers private swimming pools, outdoor salas, stunning views over the plains and water channels that can also be explored by 4x4 with a private guide. Great Plains Conservation, the camp's owner, is the only operator on this concession, thus giving guests exclusive access to this wild paradise.