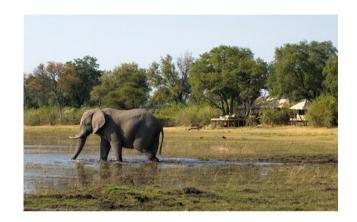

## ROUTES DU BONHEUR Desert Journey - from Namibia to Botswana, Victoria Falls and wildlife reserves

Your journey starts in Namibia and where the Namib Desert meets the rugged Damaraland mountains and valleys. Continue to Livingstone, Victoria Falls and kaleidoscopic views of the Zambezi River. Final stop Botswana - the Selinda Reserve, renowned for excellent leopard and wild dog populations, as well as some of the highest concentrations of elephant and buffalo in Africa. And into the heart of the Okavango's life-giving, watery environment, your private network of islands, called Duba.