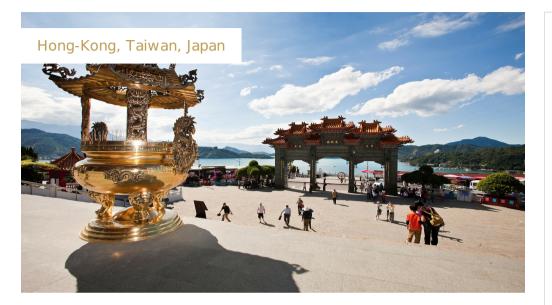

#### **ROUTES DU BONHEUR China and Japan, from island to island**

On the banks of the China Sea, the route begins from the Wanshan fishing island, then reaches the top of Victoria Peak in Hong Kong. It goes on to Taiwan, a modern city with traditional Chinese temples, before concluding in Japan on the Ryukyuan Okinawa, surrounded by emerald-green waters.