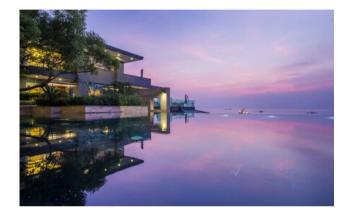

## The Dreamland Resort

**Hotel and restaurant in the woods.** In the South China Sea, between Hong Kong and Macau, the island of Dawanshan is an island of fishermen and one of the few inhabited in the archipelago that bears part of its name. This tiny paradise is home to Dreamland Resort, which stands on the hillside surrounded by lush rainforest. Designed to meld into its surroundings, it blends sleek contemporary lines with traditional Chinese decor in a series of interlacing terraces and gardens overlooking the bay and port. From the spectacular infinity pool, let your gaze wander amid the sky and the ocean as you listen to the lulling sounds of the waves and birdsong. With each day, enjoy freshly caught fish served in a myriad of delicately prepared dishes.