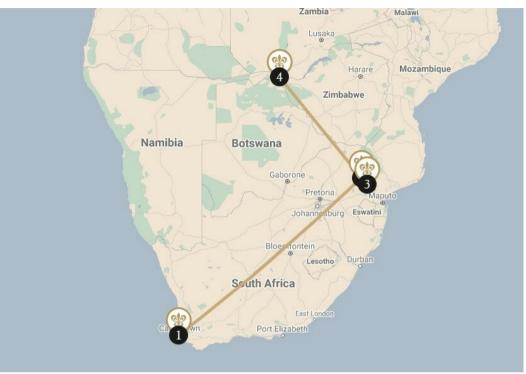

# **ROUTES DU BONHEUR "African Triangle" - Cape Town, Kruger National Park, Victoria Falls**

What if the traveler became a surveyor? Using a compass and a ruler, he would draw a triangle formed by the mythical places of southern Africa. Victoria Falls would appear at the top while the base would be composed of the Cape of Good Hope and the Kruger National Park. A modern adventurer would travel in the footsteps of the great explorer David Livingstone, navigating the Zambezi, he would discover the pastel colored facades of Bo-Kaap in Cape Town, the souvenir of three-masts off the Cape, and many large mammals, the princes of the savannah ...

# 1 CAPE TOWN — 4 NIGHTS

(1 property available)

## 2 HOEDSPRUIT — 3 NIGHTS

(1 property available)

## 3 KRUGER NATIONAL PARK — 3 NIGHTS

(1 property available)

# 4 LIVINGSTONE — 2 NIGHTS

(1 property available)