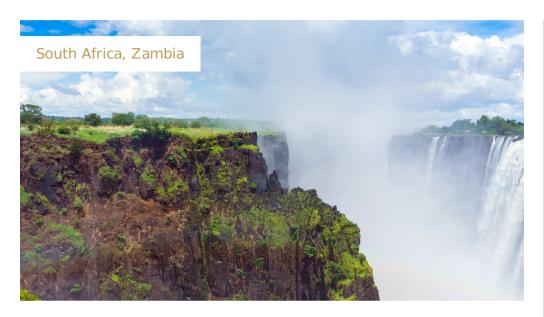

# **ROUTES DU BONHEUR "African Triangle" - Cape Town, Kruger National Park, Victoria Falls**

What if the traveler became a surveyor? Using a compass and a ruler, he would draw a triangle formed by the mythical places of southern Africa. Victoria Falls would appear at the top while the base would be composed of the Cape of Good Hope and the Kruger National Park. A modern adventurer would travel in the footsteps of the great explorer David Livingstone, navigating the Zambezi, he would discover the pastel colored facades of Bo-Kaap in Cape Town, the souvenir of three-masts off the Cape, and many large mammals, the princes of the savannah ...