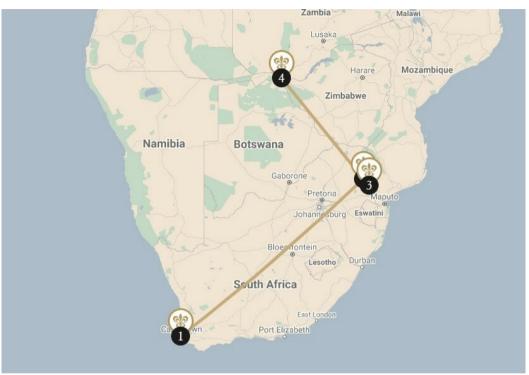

## 1 CAPE TOWN — 4 NIGHTS

(1 property available)

### 2 HOEDSPRUIT — 3 NIGHTS

(1 property available)

### 3 KRUGER NATIONAL PARK — 3 NIGHTS

(1 property available)

## 4 LIVINGSTONE — 2 NIGHTS

(1 property available)